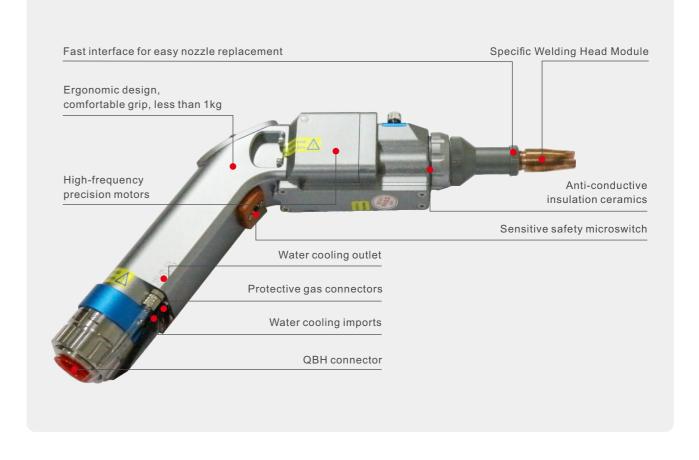

## Welding heads Introduction

Welding head is widely used in stair elevators, shelves, ovens, stainless steel door and window guardrails, distribution boxes, stainless steel home and other industries complex irregular welding process;