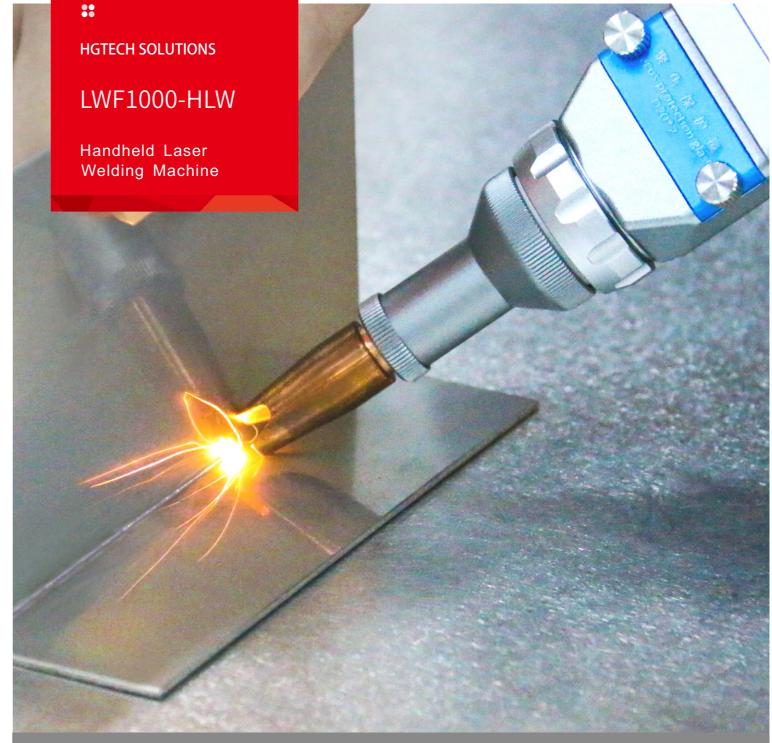

#### LWF1000-HLW

Handheld Laser Welding Machine

HGLASER PRODUCTS

## Introduction

LWF1000-HLW laser welding machine is a 1000-watt fiber laser handheld welding machine, using an integrated design, compact and beautiful structure, with good beam mode, energy stability, stable performance, reliable use, welding speed, wide range of welding, consumables and consumables long service life and so on, a wide range of applications.